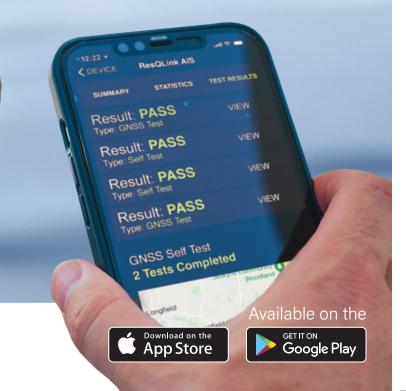

# Mobile App

### **ResQLink AIS**

Personal Locator Beacon with AIS Distress Alert & RLS

Comprehensive. Automatic. Accurate.

Mobile App

vith NEC Tech

TES