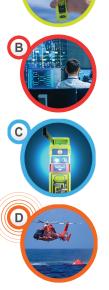

## How does it work?

Facilitate rescue from the palm of your hand. This is the science of survival.

406 MHz Distress Message, including GPS coordinates, is sent to worldwide emergency satellite network. AIS Alert is transmitted locally to all nearby vessels.

#### **Distress Message Relaved**

406 MHz message and GPS coordinates are sent to the closest local Search and Rescue organization.

#### **Return Link Service (RLS)**

Provides direct-to-beacon confirmation that distress message has been received and location detected.

#### **Search and Rescue Dispatched**

GPS coordinates and a 121.5 MHz homing signal lead rescuers to your location. AIS Alert aids local response by nearby vessels.