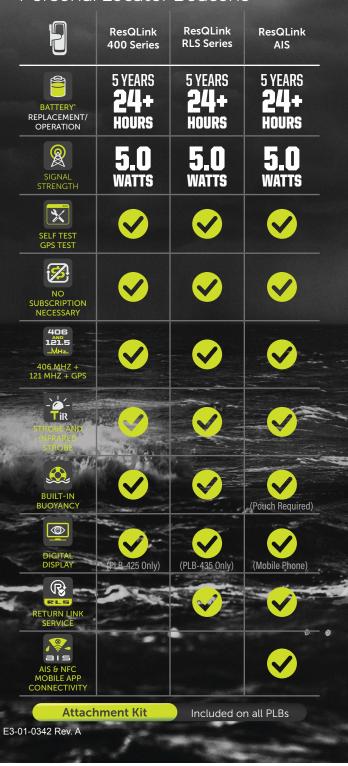

## How does it work?

Facilitate rescue from the palm of your hand. This is the science of survival.



406 MHz Distress Message, including GPS coordinates, is sent to worldwide emergency satellite network. AIS Alert is transmitted locally to all nearby vessels.

#### **Distress Message Relaved**

406 MHz message and GPS coordinates are sent to the closest local Search and Rescue organization.

#### **Return Link Service (RLS)**

Provides direct-to-beacon confirmation that distress message has been received and location detected.

#### **Search and Rescue Dispatched**

GPS coordinates and a 121.5 MHz homing signal lead rescuers to your location. AIS Alert aids local response by nearby vessels.

### Comparison Personal Locator Beacons



### www.ACRelectronics.com ·



### **ResQLink AIS**

Personal Locator Beacon with AIS Distress Alert & RLS

Comprehensive. Automatic. Accurate.

Mobile App

vith NEC Tech

TES





### **Full** Coverage

### ACR **ResQLink**<sup>™</sup>AIS PLB with AIS Distress Alert & **Return Link Service Notification**

As the world's FIRST PLB to include AIS (Automatic Identification System) and the world's FIRST PLB to include NFC (Near Field Communication), there's no need to justify why the ResQLink AIS should be your FIRST choice. The merging of 406 MHz and AIS distress messaging effectively pairs both global and local rescue, thereby maximizing access to the most effective rescue resources available. In addition, NFC capability provides users with the world's first smartphone connected PLB and