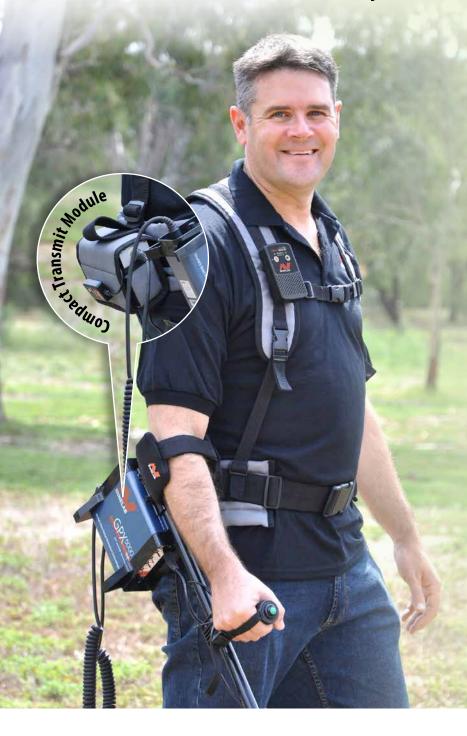

#### Compatible with any detector

Supplied with a 6.35 mm ( $\frac{1}{4}$ ") Transmit Module audio cable and an SDC 2300 adaptor cable.

"The PRO-SONIC system is easy to set up and gives a clear signal on all my Minelab's. It's also transferable between my SDC and 4500, eliminating annoying headphone cable issues."

### Enjoy the Freedom of Wireless Audio

The PRO-SONIC wireless audio system generates audio using advanced wireless technology to achieve clear sound with minimal perceivable time delay.

The PRO-SONIC Receive Module features an internal loudspeaker and a 6.35mm (1/4") headphone socket for use with your choice of headphones. It can be attached to your harness or clothing using the metal belt clip.