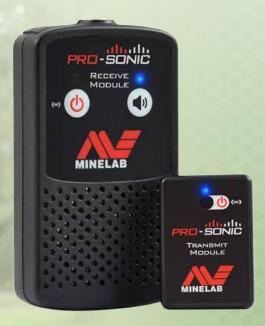

### Enjoy the Freedom of Wireless Audio

The PRO-SONIC wireless audio system generates audio using advanced wireless technology to achieve clear sound with minimal perceivable time delay.

The PRO-SONIC Receive Module features an internal loudspeaker and a 6.35mm (1/4") headphone socket for use with your choice of headphones. It can be attached to your harness or clothing using the metal belt clip.

#### Wireless Technology

The PRO-SONIC Transmit Module sends out low-power (mW) radio waves using the ISM frequency band (2.402 - 2.480Ghz).

The PRO-SONIC Receive Module senses these signals and establishes a piconet communication network with the Transmit Module, using frequency hopping to eliminate interference from other wireless devices.