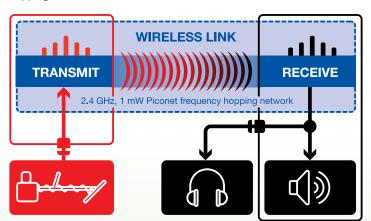

#### Wireless Technology

The PRO-SONIC Transmit Module sends out low-power (mW) radio waves using the ISM frequency band (2.402 - 2.480Ghz).

The PRO-SONIC Receive Module senses these signals and establishes a piconet communication network with the Transmit Module, using frequency hopping to eliminate interference from other wireless devices.