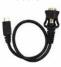

#### Compatible with any detector

Supplied with a 6.35 mm ( $\frac{1}{4}$ ") Transmit Module audio cable and an SDC 2300 adaptor cable.

"The PRO-SONIC system is easy to set up and gives a clear signal on all my Minelab's. It's also transferable between my SDC and 4500, eliminating annoying headphone cable issues."

#### **Everything You Need**

PRO-SONIC is compatible with any detector, and comes with an SDC adapter cable and a handy car charger for charging on the go.

Module

Universal Charger - AC and Car Charger

SDC 2300

Adapter Cable

Module

Audio Cable

(6 35 mm / 1/4")

 $1 \times USB-A$ ,  $2 \times USB$ 

Micro-B

Getting Started

@MinelabMetalDetectors