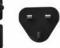

### Enjoy the Freedom of Wireless Audio

The PRO-SONIC wireless audio system generates audio using advanced wireless technology to achieve clear sound with minimal perceivable time delay.

The PRO-SONIC Receive Module features an internal loudspeaker and a 6.35mm (1/4") headphone socket for use with your choice of headphones. It can be attached to your harness or clothing using the metal belt clip.