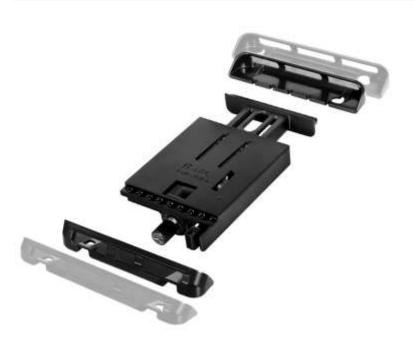

# Universal Large Tab-Lock™ Cradle Dimensions

## **Product Number: RAM-HOL-TABL-LGU**

The Tab-Lock  $^{\text{TM}}$  holder is a universal mounting solution for 10" screen tablets with or without cases, sleeves or skins. With interchangeable cup ends, you can fit the Tab-Lock  $^{\text{TM}}$  holder to your device for perfect custom fit.