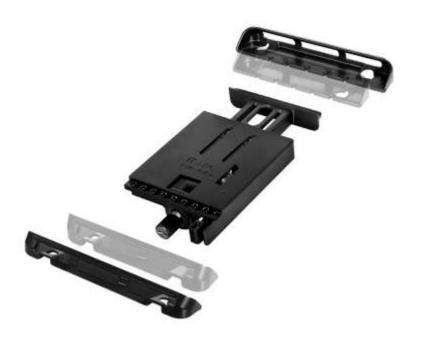

# Universal Large Tab-Lock™ Cradle Dimensions

## **Product Number: RAM-HOL-TABL-LGU**

The Tab-Lock  $^{\text{TM}}$  holder is a universal mounting solution for 10" screen tablets with or without cases, sleeves or skins. With interchangeable cup ends, you can fit the Tab-Lock  $^{\text{TM}}$  holder to your device for perfect custom fit.